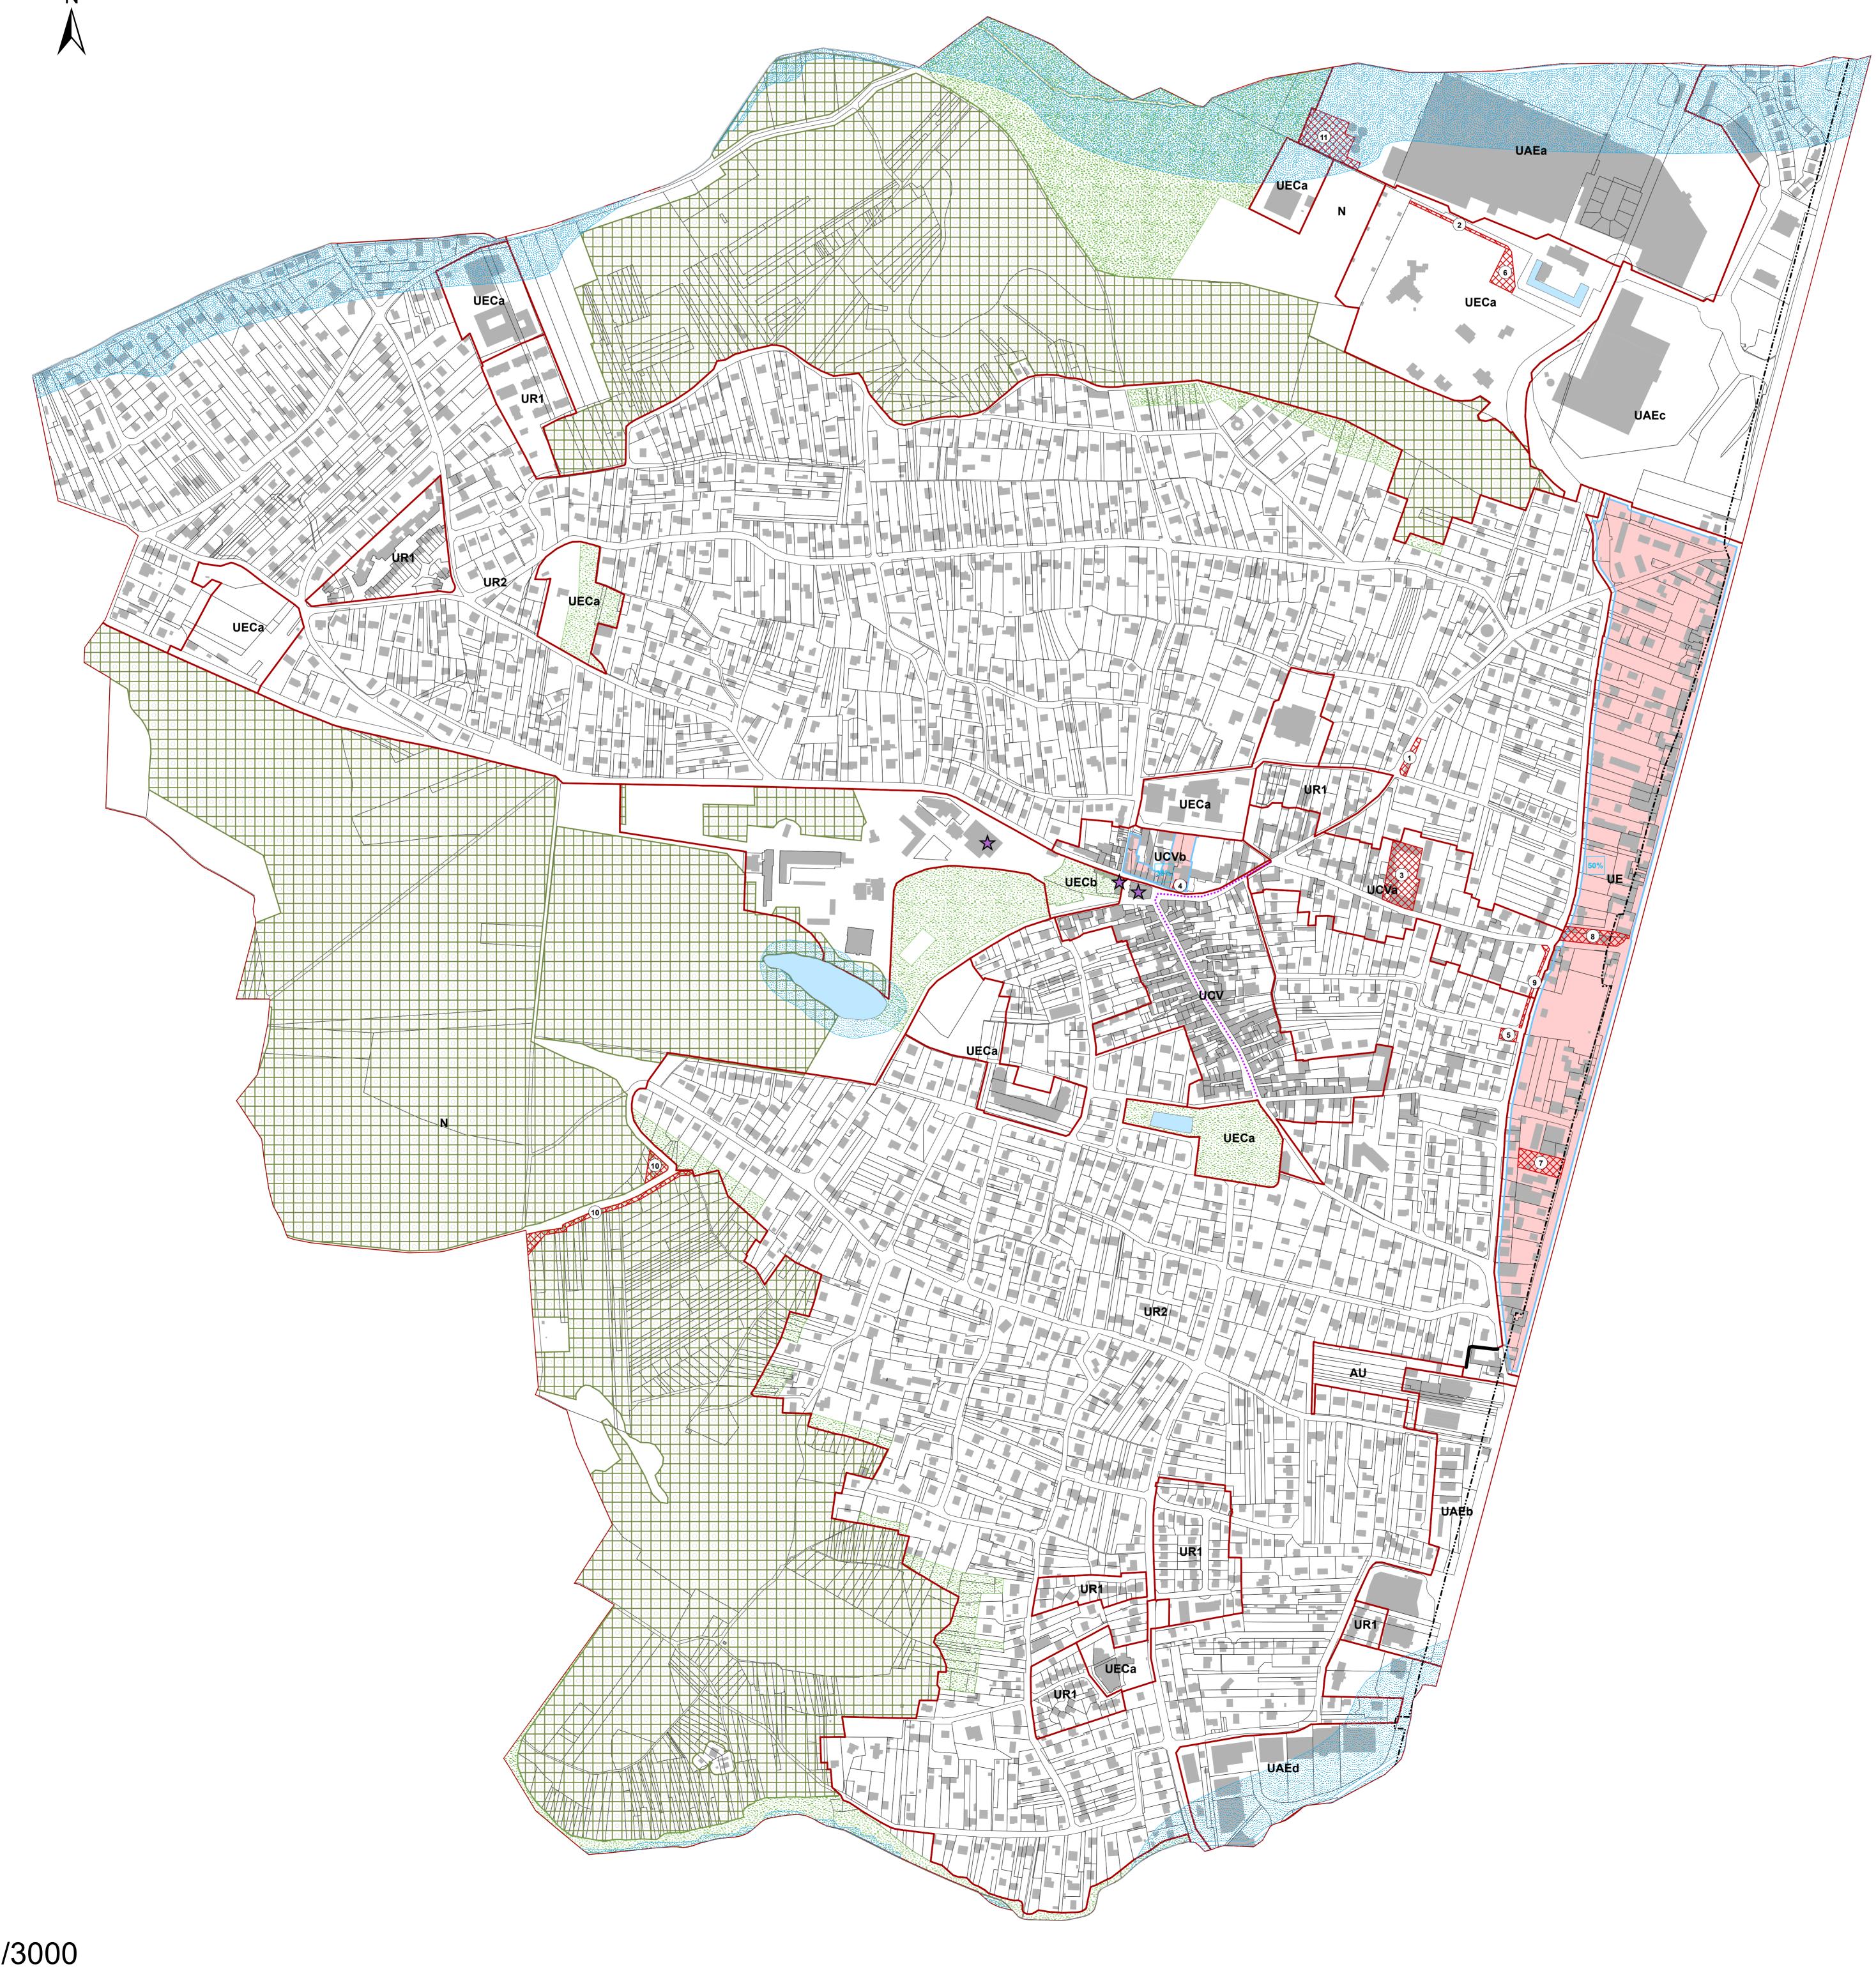

| numéro | Bénéficiaire | Objet                                                                       | Superficie           |
|--------|--------------|-----------------------------------------------------------------------------|----------------------|
| 1      | Commune      | Réalisation d'un parking                                                    | 385 m²               |
| 2      | Commune      | Réalisation d'un parking                                                    | 1 000 m²             |
| 3      | Commune      | Création d'une école et d'un parking                                        | 3 000 m <sup>2</sup> |
| 4      | Commune      | Agrandissement des services publics                                         | 205 m²               |
| 5      | Commune      | Aménagement du carrefour                                                    | 290 m²               |
| 6      | Commune      | Extension de la ferme de la croix<br>Saint-Jacques et de la voirie et autre | 6 970 m²             |
| 7      | Commune      | Extension du service technique bâtiment                                     | 1 350 m²             |
| 8      | Commune      | Aménagement et élargissement de la voirie                                   | 1 365 m²             |
| 9      | Commune      | Aménagement du carrefour                                                    | 330 m²               |
| 10     | Commune      | Elargissement de voirie et aménagement de carrefour                         | 1 960 m²             |
| 11     | Commune      | Réalisation des services techniques                                         | 3 000 m <sup>2</sup> |

Echelle: 1/3000